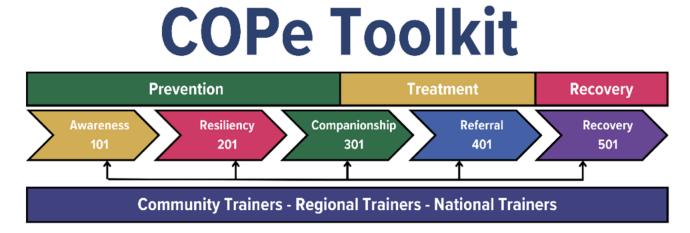

Pathways to Promise is uniquely positioned to address this crisis by providing essential support to communities.

© 2023 Pathways to Promise

We have begun our plan to develop four new programs to cover the continuum of mental health support:

- Awareness Care 101
- Resiliency Care 201
- Companionship Care 301 (already in place)
- Referral Care 401
- Recovery Care 501

These programs have the potential to transform our nation by equipping communities to support those with mental health challenges and those who surround them.